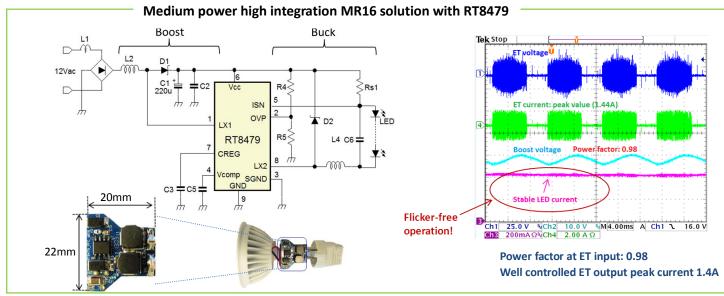

Flicker-free operation: Smart RT8476/69 LED drivers control input current of LED lamp to keep electronic transformers working correctly

For more information, please read Minimizing Light Flicker in LED Lighting Applications

## **MR16 LED Driver Product Family**

| Product       | Description                                                       | LED power<br>(Pout) | Power<br>Factor | Built-in MOSFET | Package          |
|---------------|-------------------------------------------------------------------|---------------------|-----------------|-----------------|------------------|
| <u>RT8476</u> | Two - stage hysteretic<br>LED driver controller                   | Up to 11W           | 0.7             |                 | SOP-8,<br>PSOP-8 |
| RT8479        | Two - stage hysteretic LED driver with built-in low Rdson MOSFETs | Up to 8W            | 0.9             | ٧               | PSOP-8           |