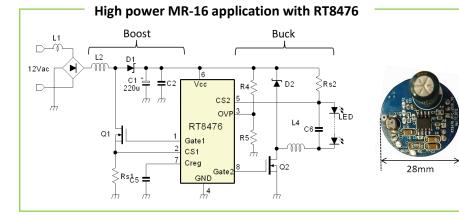

## **MR16 LED Driver Product Family**

| Product       | Description                                                       | LED power<br>(Pout) | Power<br>Factor | Built-in MOSFET | Package          |
|---------------|-------------------------------------------------------------------|---------------------|-----------------|-----------------|------------------|
| <u>RT8476</u> | Two - stage hysteretic<br>LED driver controller                   | Up to 11W           | 0.7             |                 | SOP-8,<br>PSOP-8 |
| RT8479        | Two - stage hysteretic LED driver with built-in low Rdson MOSFETs | Up to 8W            | 0.9             | ٧               | PSOP-8           |