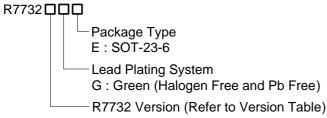

ill save both design effort and external components.

Besides the general features shown in the Features section, R7732 covers wide protection options, such as internal Over Load Protection (OLP) and Over Voltage Protection (OVP) to eliminate the external protection circuits. Moreover, it also features Secondary Rectifier Short Protection (SRSP) and CS pin open protection. This protection will make the PSU design for reliability and safety easier.

R7732 is designed for power supply such as NB adaptor which is a very cost effective and compact design. The precise external OVP and Over Temperature Protection (OTP) can be implemented by very simple circuit. The start-up resistors can also be replaced by bleeding resistors to save power loss and component count.

## **Ordering Information**



#### Note:

Richtek products are:

- RoHS compliant and compatible with the current requirements of IPC/JEDEC J-STD-020.
- ▶ Suitable for use in SnPb or Pb-free soldering processes.

### **Features**

- UVLO 9V/14V
- Current Mode Control
- Slope Compensation
- Internal Leading Edge Blanking
- Excellent Green Power Performance
- Cycle-by-Cycle Current Limit
- Internal Over Voltage Protection
- Internal Over Load Protection
- Secondary Rectifier Short Protection
- Opto-Coupler Short Protection
- Feedback Open-Loop Protection
- CS Pin Open Protection
- Jittering Frequency
- PRO Pin for External Arbitrary OVP/OTP
- Soft Driving for EMI Noise
- High Noise Immunity
- RoHS Compliant and Halogen Free

### **Applications**

- Switching AC-DC Adaptor and Battery Charger
- Printer Power Supply
- DV